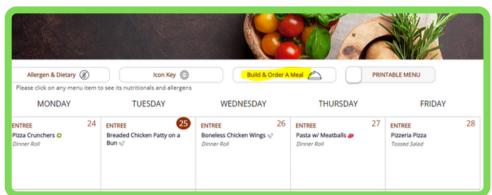

## **Pre-Order Allergy-Aware Menu Instructions**

Pre-order your allergy-aware lunch directly on the FD MealPlanner website or app https://www.fdmealplanner.com/#menu/mp/Linden

IMPORTANT: In order to pre-order lunch off the allergy-aware menu, a note from a licensed medical doctor or registered dietitian providing medical nutrition therapy to the student needs to be on file in the nurse's office.

Student with peanut and/or tree nut allergies do not need to pre-order

Register/Create an Account

Multiple children can be added to one account

Click "Build & Order A Meal"

**Helpful Information** 

You can pre-order for the entire month.