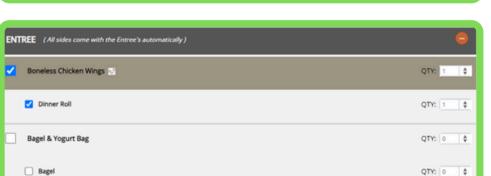

Student with peanut and/or tree nut allergies do not need to pre-order

Register/Create an Account

Multiple children can be added to one account

Click "Build & Order A Meal"

**Helpful Information** 

You can pre-order for the entire month.