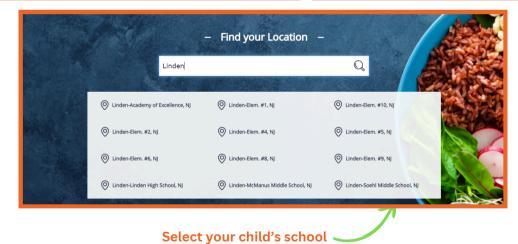

## 3. Enter information into required fields.

| Your Information                                                   |                                                         | Your Child's Information |  |
|--------------------------------------------------------------------|---------------------------------------------------------|--------------------------|--|
| First Name                                                         | Last Name                                               | Choose First name        |  |
| Anna                                                               | Escalona                                                | Ava                      |  |
| E-mail*                                                            | Phone Number                                            | Choose Last name         |  |
| anna@emailaddress.com                                              | 555-555-5555                                            | Escalona                 |  |
| Language                                                           | Password.                                               | Enter User Id            |  |
| English                                                            |                                                         | Change this avatar       |  |
| I agree to <u>Terms and Conditions</u> and <u>Privacy policy</u> * | PLEASE INCLUDE AT LEAST 8 CHARACTERS, AT LEAST 1 NUMBER | Back NEXT                |  |