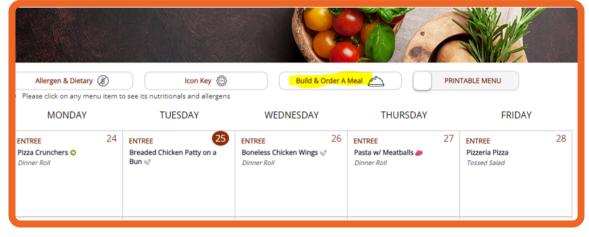

## **FD MealPlanner Instructions**

ញ្រាំ

- 5. Select Meal Period
- 6. Select Grade Level, if Applicable
- 7. Select Build & Order A Meal

|           | Please Select a Meal Period |  |  |
|-----------|-----------------------------|--|--|
| Breakfast |                             |  |  |

8. Select desired entree and milk variety. Fruit and vegetable will automatically be provided.

| ENTREE (All sides come with the Entree's automatically) |           |
|---------------------------------------------------------|-----------|
| Boneless Chicken Wings 🔄                                | QTY: 1 🗘  |
| ✓ Dinner Roll                                           | QTY: 1 \$ |
| Bagel & Yogurt Bag                                      | QTY: 0 \$ |
| Bagel                                                   | QTY: 0 \$ |